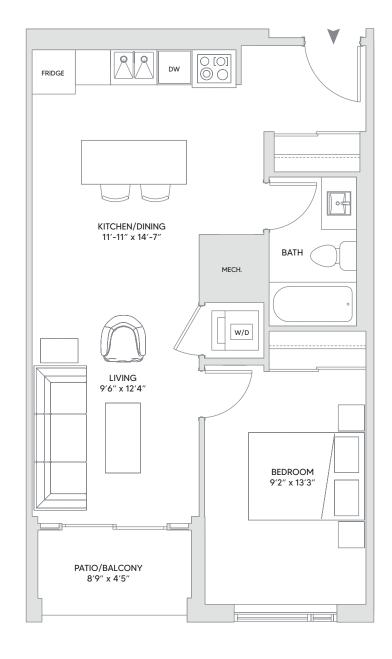

# 1 BEDROOM





## T2A

1 BED | 1 BATH | 606 SQ FT

rent@trioliving.ca | trioliving.ca

### 2045 Portobello



#### GROUND FLOOR



#### FLOOR 2



#### FLOOR 3









## T2B

1 BED | 1 BATH | 606 SQ FT

rent@trioliving.ca | trioliving.ca

### 2045 Portobello



#### GROUND FLOOR



#### FLOOR 2





FLOOR 4







1 BED | 1 BATH | 682 SQ FT

rent@trioliving.ca | trioliving.ca

### 2045 Portobello









1 BED | 1 BATH | 687 SQ FT

rent@trioliving.ca | trioliving.ca



FLOOR 2 - ACCESSIBLE



FLOOR 3 - ACCESSIBLE



FLOOR 4 - NOT ACCESSIBLE







# 1 BEDROOM + DEN





1 BED + DEN | 1 BATH | 705 SQ FT

rent@trioliving.ca | trioliving.ca



GROUND FLOOR







1 BED + DEN | 1 BATH | 695 SQ FT

rent@trioliving.ca | trioliving.ca

LOCK.

LOB.

ELEC.

## 2045 Portobello



PORTOBELLO BLVD

GROUND FLOOR - ACCESSIBLE







### T7A

1 BED + DEN | 1 BATH | 746 SQ FT

rent@trioliving.ca | trioliving.ca



FLOOR 2 - ACCESSIBLE



FLOOR 3 - NOT ACCESSIBLE



FLOOR 4- NOT ACCESSIBLE







## T7B

1 BED + DEN | 1 BATH | 745 SQ FT

rent@trioliving.ca | trioliving.ca

### 2045 Portobello



#### GROUND F