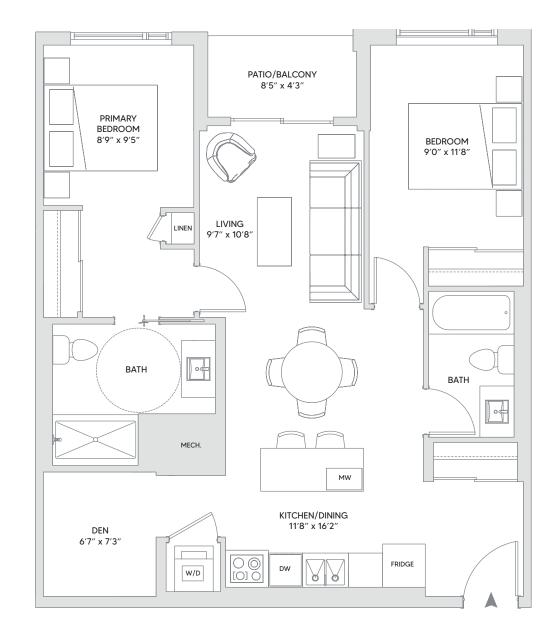

# 2 BEDROOM

2 BEDS | 2 BATHS | 1,093 SQ FT

rent@trioliving.ca | trioliving.ca

2 BEDS | 2 BATHS | 1,045 SQ FT

rent@trioliving.ca | trioliving.ca

GROUND FLOOR

## T9A

2 BEDS | 2 BATHS | 1,093 SQ FT

rent@trioliving.ca | trioliving.ca

### 2045 Portobello

**T9B** 

2 BEDS | 2 BATHS | 1,093 SQ FT

rent@trioliving.ca | trioliving.ca

2 BEDS | 2 BATHS | 1,093 SQ FT

rent@trioliving.ca | trioliving.ca