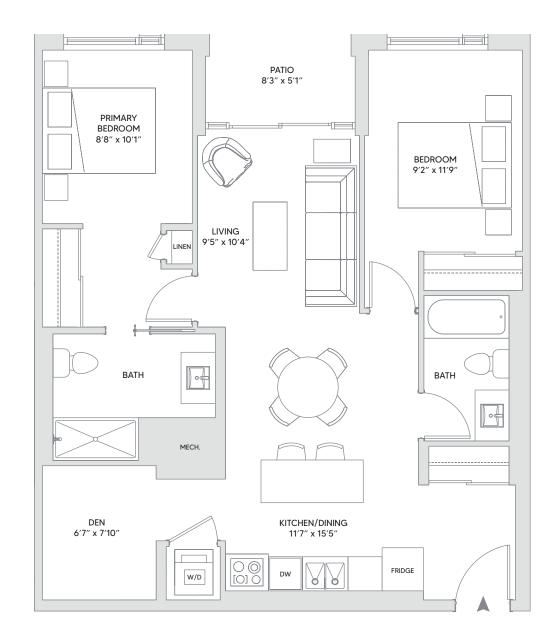

# 1 BEDROOM + DEN

1 BED + DEN | 1 BATH | 705 SQ FT

rent@trioliving.ca | trioliving.ca

GROUND FLOOR

1 BED + DEN | 1 BATH | 695 SQ FT

rent@trioliving.ca | trioliving.ca

LOCK.

LOB.

### T7A

1 BED + DEN | 1 BATH | 746 SQ FT

rent@trioliving.ca | trioliving.ca

FLOOR 2 - ACCESSIBLE

FLOOR 3 - NOT ACCESSIBLE

FLOOR 4- NOT ACCESSIBLE