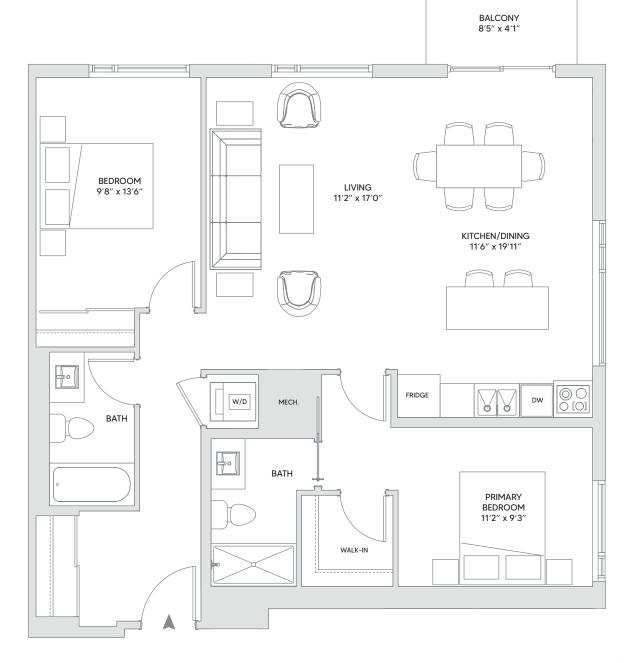

# 2 BEDROOM

2 BEDS | 2 BATHS | 1,093 SQ FT

rent@trioliving.ca | trioliving.ca

2 BEDS | 2 BATHS | 1,045 SQ FT

rent@trioliving.ca | trioliving.ca

GROUND FLOOR

## T9A

2 BEDS | 2 BATHS | 1,093 SQ FT

rent@trioliving.ca | trioliving.ca

### 2045 Portobello

**T9B** 

2 BEDS | 2 BATHS | 1,093 SQ FT

rent@trioliving.ca | trioliving.ca

2 BEDS | 2 BATHS | 1,093 SQ FT

rent@trioliving.ca | trioliving.ca