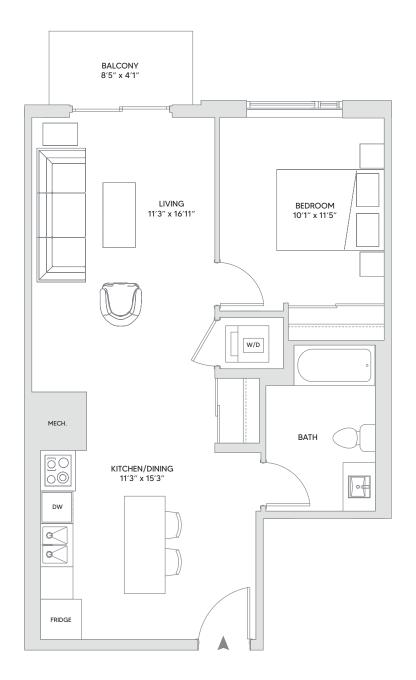

# 1 BEDROOM





## T2A

1 BED | 1 BATH | 606 SQ FT

rent@trioliving.ca | trioliving.ca

### 2045 Portobello



#### GROUND FLOOR



#### FLOOR 2



#### FLOOR 3









## T2B

1 BED | 1 BATH | 606 SQ FT

rent@trioliving.ca | trioliving.ca

### 2045 Portobello



#### GROUND FLOOR



#### FLOOR 2





FLOOR 4







1 BED | 1 BATH | 682 SQ FT

rent@trioliving.ca | trioliving.ca

### 2045 Portobello









1 BED | 1 BATH | 687 SQ FT

rent@trioliving.ca | trioliving.ca



FLOOR 2 - ACCESSIBLE



FLOOR 3 - ACCESSIBLE



FLOOR 4 - NOT ACCESSIBLE







# 1 BEDROOM + DEN





1 BED + DEN | 1 BATH | 705 SQ FT

rent@trioliving.ca | trioliving.ca



GROUND FLOOR







1 BED + DEN | 1 BATH | 695 SQ FT

rent@trioliving.ca | trioliving.ca

LOCK.

LOB.

ELEC.

## 2045 Portobello



PORTOBELLO BLVD

GROUND FLOOR - ACCESSIBLE







### T7A

1 BED + DEN | 1 BATH | 746 SQ FT

rent@trioliving.ca | trioliving.ca



FLOOR 2 - ACCESSIBLE



FLOOR 3 - NOT ACCESSIBLE



FLOOR 4- NOT ACCESSIBLE







## T7B

1 BED + DEN | 1 BATH | 745 SQ FT

rent@trioliving.ca | trioliving.ca

### 2045 Portobello



#### GROUND FLOOR



#### FLOOR 2



#### FLOOR 3



FLOOR 4





Regional Group



# 2 BEDROOM





2 BED