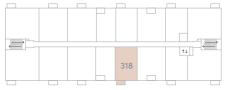

### T7A

1 BED + DEN | 1 BATH | 746 SQ FT

rent@trioliving.ca | trioliving.ca

FLOOR 2 - ACCESSIBLE

FLOOR 3 - NOT ACCESSIBLE

FLOOR 4- NOT ACCESSIBLE