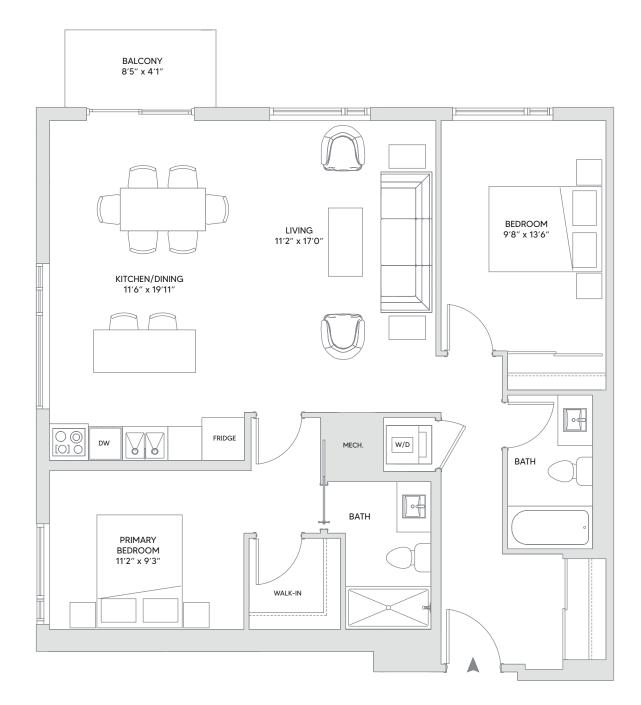

# 2 BEDROOM

2 BEDS | 2 BATHS | 1,093 SQ FT

rent@trioliving.ca | trioliving.ca

2 BEDS | 2 BATHS | 1,045 SQ FT

rent@trioliving.ca | trioliving.ca

GROUND FLOOR

## T9A

2 BEDS | 2 BATHS | 1,093 SQ FT

rent@trioliving.ca | trioliving.ca

### 2045 Portobello

**T9B** 

2 BEDS | 2 BATHS | 1,093 SQ FT

rent@trioliving.ca | trioliving.ca

2 BEDS | 2 BATHS | 1,093 SQ FT

rent@trioliving.ca | trioliving.ca