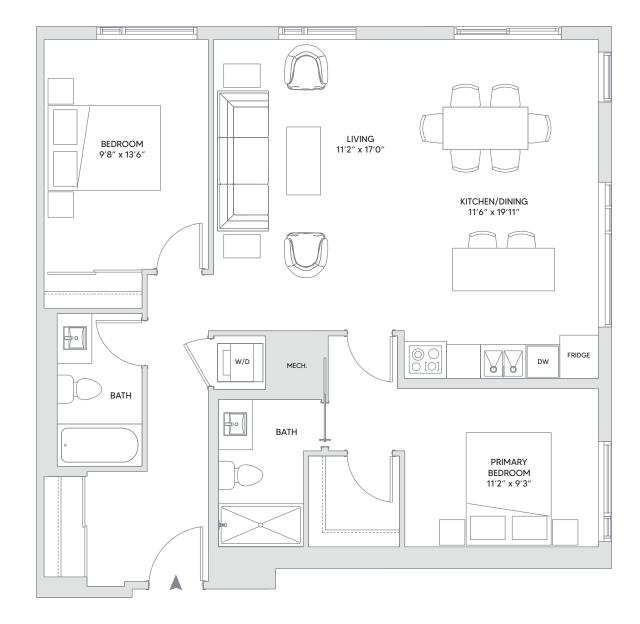

# 2 BEDROOM

2 BEDS | 2 BATHS | 1,093 SQ FT

rent@trioliving.ca | trioliving.ca

2 BEDS | 2 BATHS | 1,045 SQ FT

rent@trioliving.ca | trioliving.ca

GROUND FLOOR

## T9A

2 BEDS | 2 BATHS | 1,093 SQ FT

rent@trioliving.ca | trioliving.ca

### 2045 Portobello

**T9B** 

2 BEDS | 2 BATHS | 1,093 SQ FT

rent@trioliving.ca | trioliving.ca

2 BEDS | 2 BATHS | 1,093 SQ FT

rent@trioliving.ca | trioliving.ca