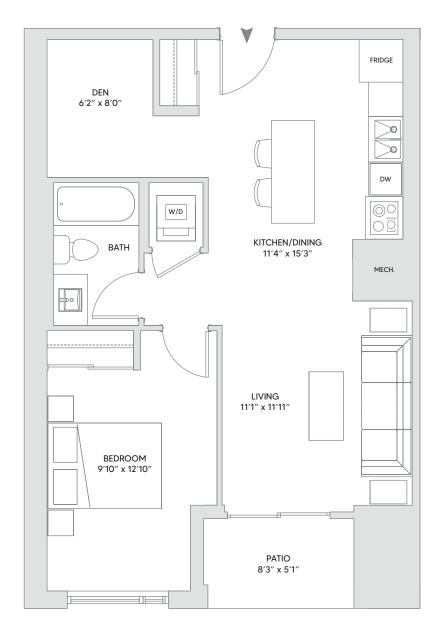

# 1 BEDROOM + DEN

1 BED + DEN | 1 BATH | 705 SQ FT

rent@trioliving.ca | trioliving.ca

GROUND FLOOR

1 BED + DEN | 1 BATH | 695 SQ FT

rent@trioliving.ca | trioliving.ca

LOCK.

LOB.

## 2045 Portobello

PORTOBELLO BLVD

GROUND FLOOR - ACCESSIBLE