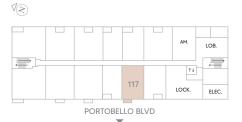

# 1 BEDROOM + DEN

1 BED + DEN | 1 BATH | 705 SQ FT

rent@trioliving.ca | trioliving.ca

GROUND FLOOR

1 BED + DEN | 1 BATH | 695 SQ FT

rent@trioliving.ca | trioliving.ca

LOCK.

LOB.

ELEC.

## 2045 Portobello

PORTOBELLO BLVD

GROUND FLOOR - ACCESSIBLE