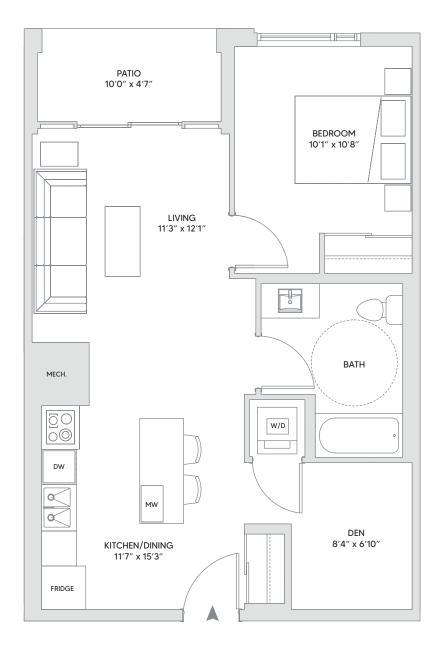

### T7A

1 BED + DEN | 1 BATH | 746 SQ FT

rent@trioliving.ca | trioliving.ca

FLOOR 2 - ACCESSIBLE

FLOOR 3 - NOT ACCESSIBLE

FLOOR 4- NOT ACCESSIBLE