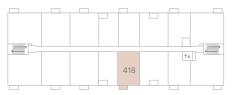

### T7A

1 BED + DEN | 1 BATH | 746 SQ FT

rent@trioliving.ca | trioliving.ca

FLOOR 2 - ACCESSIBLE

FLOOR 3 - NOT ACCESSIBLE

FLOOR 4- NOT ACCESSIBLE