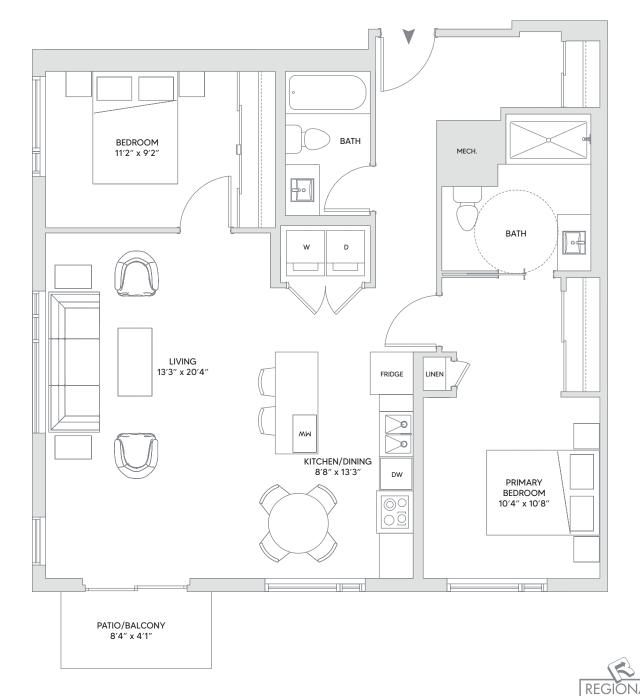

# 2 BEDROOM

2 BEDS | 2 BATHS | 1,093 SQ FT

rent@trioliving.ca | trioliving.ca

2 BEDS | 2 BATHS | 1,045 SQ FT

rent@trioliving.ca | trioliving.ca

GROUND FLOOR

#### GROUND FLOOR - ACCESSIBLE

FLOOR 2 - ACCESSIBLE

FLOOR 3 - ACCESSIBLE

FLOOR 4 - ACCESSIBLE

2 BEDS | 2 BATHS | 1,052 SQ FT

rent@trioliving.ca | trioliving.ca