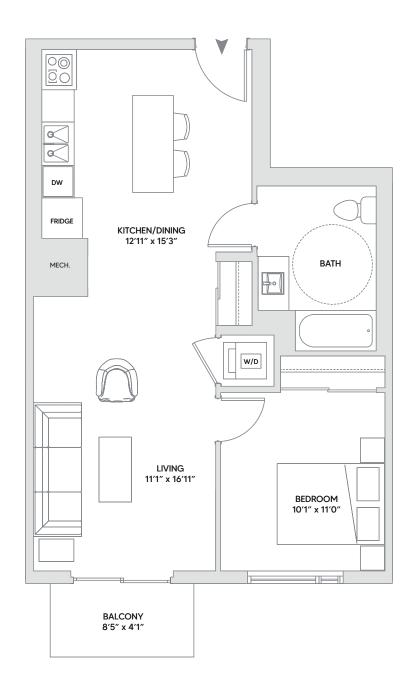

# 1 BEDROOM

## T2A

1 BED | 1 BATH | 606 SQ FT

rent@trioliving.ca | trioliving.ca