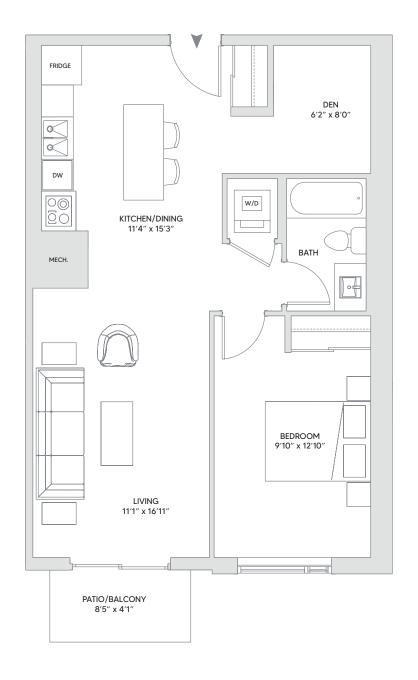

# 1 BEDROOM + DEN

1 BED + DEN | 1 BATH | 705 SQ FT

rent@trioliving.ca | trioliving.ca

GROUND FLOOR

1 BED + DEN | 1 BATH | 695 SQ FT

rent@trioliving.ca | trioliving.ca

LOCK.

LOB.

ELEC.

## 2045 Portobello

PORTOBELLO BLVD

GROUND FLOOR - ACCESSIBLE