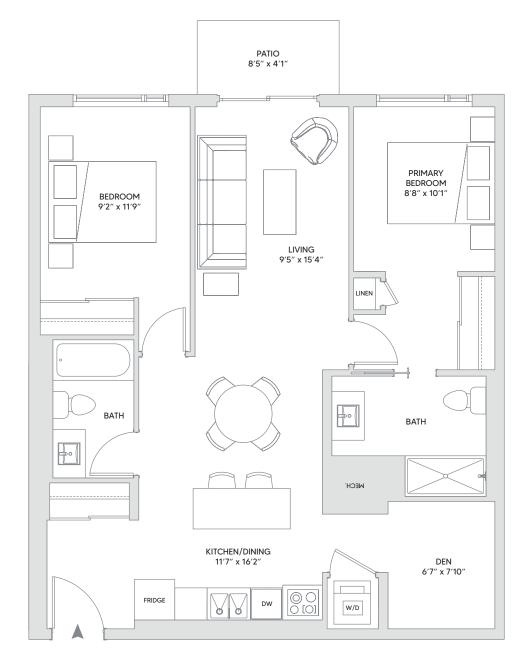

# 1 BEDROOM + DEN

1 BED + DEN | 1 BATH | 705 SQ FT

rent@trioliving.ca | trioliving.ca

GROUND FLOOR

1 BED + DEN | 1 BATH | 695 SQ FT

rent@trioliving.ca | trioliving.ca

LOCK.

LOB.

ELEC.

## 2045 Portobello

PORTOBELLO BLVD

GROUND FLOOR - ACCESSIBLE