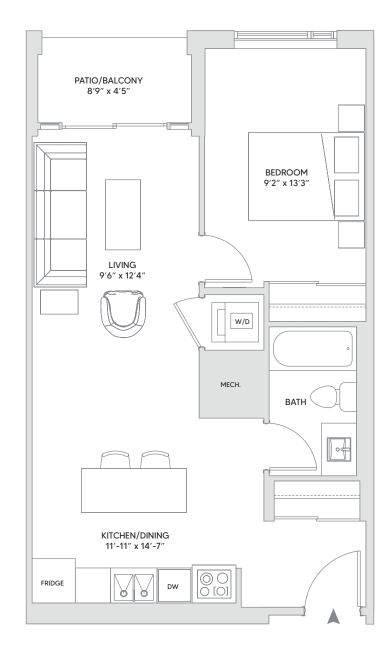

# 1 BEDROOM

## T2A

1 BED | 1 BATH | 606 SQ FT

rent@trioliving.ca | trioliving.ca