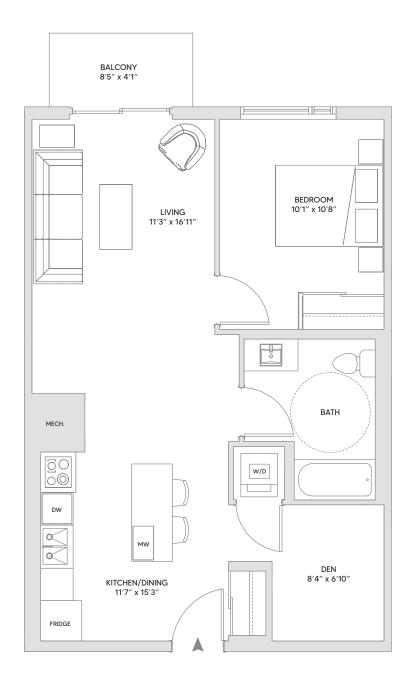

# 1 BEDROOM + DEN

1 BED + DEN | 1 BATH | 705 SQ FT

rent@trioliving.ca | trioliving.ca

GROUND FLOOR

1 BED + DEN | 1 BATH | 695 SQ FT

rent@trioliving.ca | trioliving.ca

LOCK.

LOB.