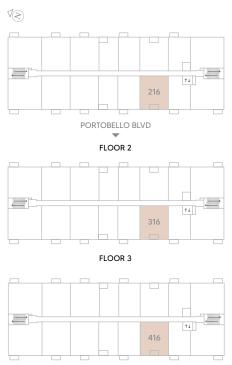

# 1 BEDROOM + DEN

1 BED + DEN | 1 BATH | 705 SQ FT

rent@trioliving.ca | trioliving.ca

GROUND FLOOR

1 BED + DEN | 1 BATH | 695 SQ FT

rent@trioliving.ca | trioliving.ca

LOCK.

LOB.

ELEC.

## 2045 Portobello

PORTOBELLO BLVD

GROUND FLOOR - ACCESSIBLE

### T7A

1 BED + DEN | 1 BATH | 746 SQ FT

rent@trioliving.ca | trioliving.ca

FLOOR 2 - ACCESSIBLE

FLOOR 3 - NOT ACCESSIBLE

FLOOR 4- NOT ACCESSIBLE