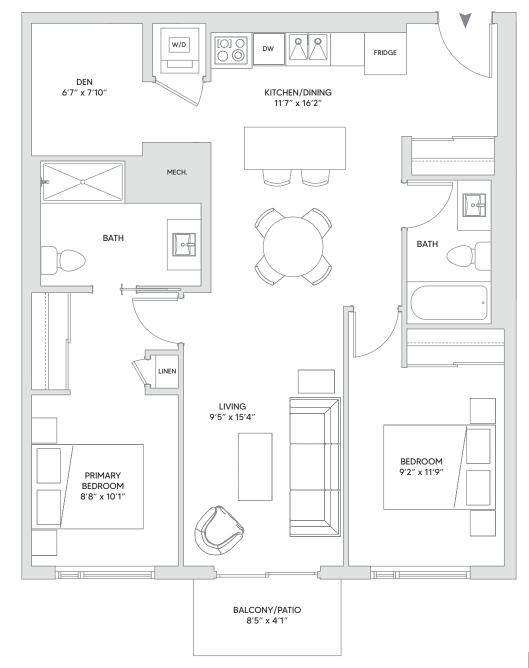

# 1 BEDROOM + DEN

1 BED + DEN | 1 BATH | 705 SQ FT

rent@trioliving.ca | trioliving.ca

GROUND FLOOR

1 BED + DEN | 1 BATH | 695 SQ FT

rent@trioliving.ca | trioliving.ca

LOCK.

LOB.

ELEC.

## 2045 Portobello

PORTOBELLO BLVD

GROUND FLOOR - ACCESSIBLE