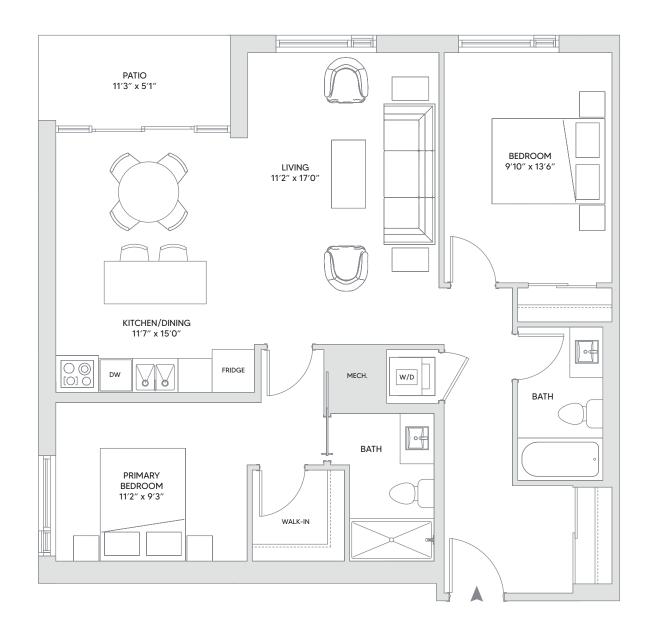

# 2 BEDROOM

2 BEDS | 2 BATHS | 1,093 SQ FT

rent@trioliving.ca | trioliving.ca

2 BEDS | 2 BATHS | 1,045 SQ FT

rent@trioliving.ca | trioliving.ca

GROUND FLOOR

## T9A

2 BEDS | 2 BATHS | 1,093 SQ FT

rent@trioliving.ca | trioliving.ca

### 2045 Portobello

**T9B** 

2 BEDS | 2 BATHS | 1,093 SQ FT

rent@trioliving.ca | trioliving.ca

2 BEDS | 2 BATHS | 1,093 SQ FT

rent@trioliving.ca | trioliving.ca