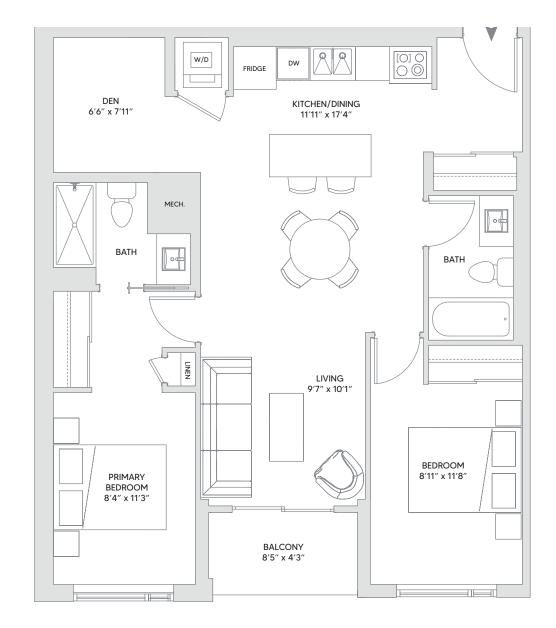

# 1 BEDROOM + DEN

1 BED + DEN | 1 BATH | 705 SQ FT

rent@trioliving.ca | trioliving.ca

GROUND FLOOR

1 BED + DEN | 1 BATH | 695 SQ FT

rent@trioliving.ca | trioliving.ca

LOCK.

LOB.

ELEC.

## 2045 Portobello

PORTOBELLO BLVD

GROUND FLOOR - ACCESSIBLE

### T7A

1 BED + DEN | 1 BATH | 746 SQ FT

rent@trioliving.ca | trioliving.ca

FLOOR 2 - ACCESSIBLE

FLOOR 3 - NOT ACCESSIBLE

FLOOR 4- NOT ACCESSIBLE