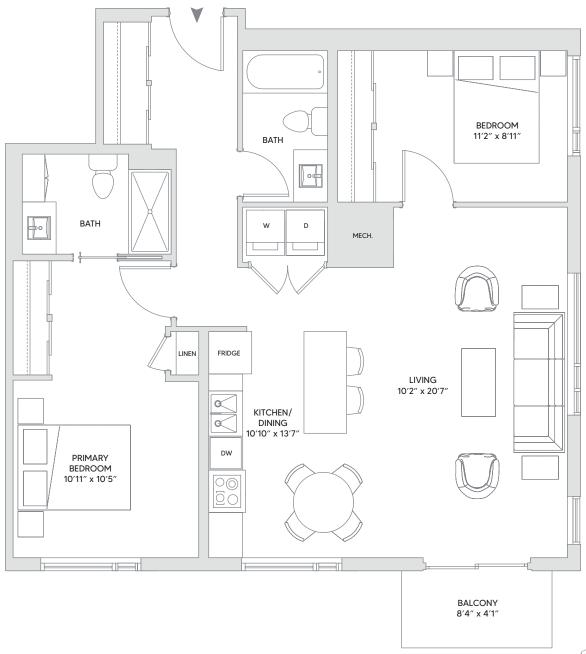

ing.ca | trioliving.ca

### 2045 Portobello



#### GROUND FLOOR



#### FLOOR 2



#### FLOOR 3



FLOOR 4





Regional Group



# 2 BEDROOM





2 BEDS | 2 BATHS | 1,093 SQ FT

rent@trioliving.ca | trioliving.ca









2 BEDS | 2 BATHS | 1,045 SQ FT

rent@trioliving.ca | trioliving.ca





GROUND FLOOR







## T9A

2 BEDS | 2 BATHS | 1,093 SQ FT

rent@trioliving.ca | trioliving.ca

### 2045 Portobello









**T9B** 

2 BEDS | 2 BATHS | 1,093 SQ FT

rent@trioliving.ca | trioliving.ca









2 BEDS | 2 BATHS | 1,093 SQ FT

rent@trioliving.ca | trioliving.ca

### 2045 Portobello



#### GROUND FLOOR - ACCESSIBLE



FLOOR 2 - ACCESSIBLE



FLOOR 3 - ACCESSIBLE



FLOOR 4 - ACCESSIBLE





2 BEDS | 2 BATHS | 1,052 SQ FT

rent@trioliving.ca | trioliving.ca

## 2045 Portobello













# 2 BEDROOM + DEN





2 BEDS + DEN | 2 BATHS | 913 SQ FT

rent@trioliving.ca | trioliving.ca

#### 2045 Portobello



#### GROUND FLOOR - ACCESSIBLE



FLOOR 2 - ACCESSIBLE



FLOOR 3



FLOOR 4







2 BEDS + DEN | 2 BATH | 913 SQ FT

rent@trioliving.ca | trioliving.ca

## 2045 Portobello





GROUND FLOOR





Regional Group



## T14A

2 BEDS + DEN | 2 BATHS | 955 SQ FT

rent@trioliving.ca | trioliving.ca

## 2045 Portobello



#### GROUND FLOOR



#### FLOOR 2



#### FLOOR 3



FLOOR 4





Developed & Managed by Regional Group



## T14B

2 BEDS + DEN | 2 BATHS | 955 SQ FT

rent@trioliving.ca | trioliving.ca

### 2045 Portobello









2 BEDS + DEN | 2 BATHS | 913 SQ FT

rent@trioliving.ca | trioliving.ca

### 2045 Portobello