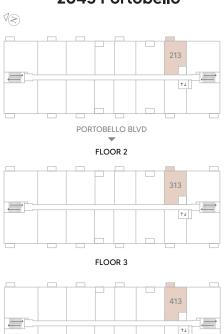

# 1 BEDROOM





## T2A

1 BED | 1 BATH | 606 SQ FT

rent@trioliving.ca | trioliving.ca

### 2045 Portobello



#### GROUND FLOOR



#### FLOOR 2



#### FLOOR 3









## T2B

1 BED | 1 BATH | 606 SQ FT

rent@trioliving.ca | trioliving.ca

### 2045 Portobello



#### GROUND FLOOR



#### FLOOR 2





FLOOR 4







1 BED | 1 BATH | 682 SQ FT

rent@trioliving.ca | trioliving.ca

### 2045 Portobello









1 BED | 1 BATH | 687 SQ FT

rent@trioliving.ca | trioliving.ca



FLOOR 2 - ACCESSIBLE



FLOOR 3 - ACCESSIBLE



FLOOR 4 - NOT ACCESSIBLE







# 1 BEDROOM + DEN





1 BED + DEN | 1 BATH | 705 SQ FT

rent@trioliving.ca | trioliving.ca



GROUND FLOOR







1 BED + DEN | 1 BATH | 695 SQ FT

rent@trioliving.ca | trioliving.ca

LOCK.

LOB.

ELEC.

## 2045 Portobello



PORTOBELLO BLVD

GROUND FLOOR - ACCESSIBLE







### T7A

1 BED + DEN | 1 BATH | 746 SQ FT

rent@trioliving.ca | trioliving.ca



FLOOR 2 - ACCESSIBLE



FLOOR 3 - NOT ACCESSIBLE



FLOOR 4- NOT ACCESSIBLE







## T7B

1 BED + DEN | 1 BATH | 745 SQ FT

rent@trioliving.ca | trioliving.ca

### 2045 Portobello



#### GROUND FLOOR



#### FLOOR 2



#### FLOOR 3



FLOOR 4





Regional Group



# 2 BEDROOM





2 B